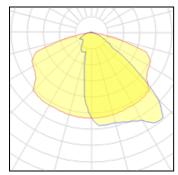

#### Light output 1

1 x LED Nominal lamp power 72 W LOR 73% Lamp flux 8400 lm Total flux 6099 lm Luminous efficacy 117 lm/W Total power 80 W CCT 2700 K CRI 80