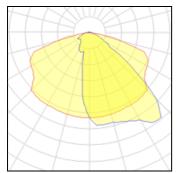

#### Light output 2

| 1 x LED            |          |             |         |
|--------------------|----------|-------------|---------|
| Nominal lamp power | 72 W     | LOR         | 73%     |
| Lamp flux          | 8400 lm  | Total flux  | 6099 lm |
| Luminous efficacy  | 117 lm/W | Total power | 80 W    |
| CCT                | 2700 K   |             |         |
| CRI                | 80       |             |         |
|                    |          |             |         |