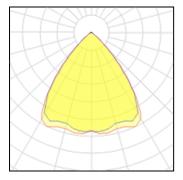

## Light output 1 (integrated)

| Lamp type          | LED     | CCT         | 4000 K |
|--------------------|---------|-------------|--------|
| Nominal lamp power | 9.5 W   | CRI         | 80     |
| Total flux         | 846 lm  | LOR         | 100%   |
| Luminous efficacy  | 89 lm/W | Total power | 9.5 W  |