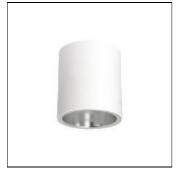

# Product data sheet

MIRAGE LED SURFACE

MBSH14K27W\_MLA-AGC

WHITECROFT

Elegant circular surface mounted downlight with a cast aluminium body, specular reflector and integral driver. Clean aesthetic with no visible body fixings, simple installation and a choice of 200mm or 270mm body height, with anti-glare attachment

## Mounting mode

Ceiling mounted

Shape and measurements

Height: 10.63 in Diameter: 6.89 in

Adjustability

Fixed