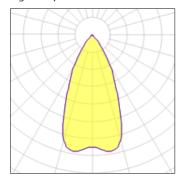

## Light output 1

| I X LED            |
|--------------------|
| Nominal lamp power |
| Lamp flux          |
| Luminous efficacy  |
| CCT                |
| CRI                |

| 15 W    | LOR         | 45%    |
|---------|-------------|--------|
| 1200 lm | Total flux  | 543 lm |
| 36 lm/W | Total power | 15 W   |
| 3000 K  |             |        |
| 80      |             |        |