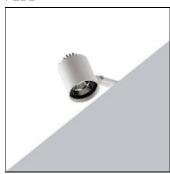

## Product data sheet

LIGHT CUT MINI SPOT MODULE 09.0213/LED ARRAY/14,8W/ 48°

FLOS

Projector to be installed in Light Cut Mini system. Remote continuous current supply source not included.

Mounting mode

Ceiling mounted

Shape and measurements

Height: 3.03 in Diameter: 2.20 in

Adjustability

Rotatable

Electric

System power: 15 W Appliance Class: III