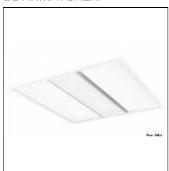

# Product data sheet

MULTI CONCEPT VELIOS WHITE 4510LM 4000K RA>90 ON/OFF 5703821174220

SG ARMATUREN

Multi Concept is a flexible, recessed luminaire that is designed to meet future requirements. The luminaire can be combined in a variety of ways using the three components (luminaire housing, insertable LED unit and front cover). Thus, Multi Concept is adaptable to a room's function in terms of design and lighting technology and the lighting can be optimised when the function of a room is changed. Light distribution Direct Light source LED 48W 4000K Ra>90 SDCM 3 L80/B10 >60,000 hrs Control/Dimming On/Off Protection Class I IP20 Materials and finish Housing: Sheet steel Colour: White (Pure white, 25% gloss) Optics: PMMA (Acrylate) Mounting/Connection Recessed, Indoor Max. luminaires per circuit breaker: B10: 15, B16: 24, C10: 25, C16: 41

# Shape and measurements

Length: 23.43 in Width: 23.43 in Height: 4.09 in