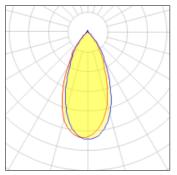

#### Light output 1 (integrated)

| Lamp type          | LED      | CCT         | 3000 K |
|--------------------|----------|-------------|--------|
| Nominal lamp power | 7 W      | CRI         | 90     |
| Total flux         | 700 lm   | LOR         | 100%   |
| Luminous efficacy  | 100 lm/W | ULOR        | 5%     |
|                    |          | Total power | 7 W    |