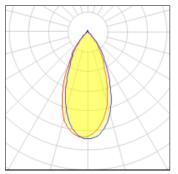

# Light output 2 (integrated)

| Lamp type          | LED      | CCT         | 3000 K |
|--------------------|----------|-------------|--------|
| Nominal lamp power | 7 W      | CRI         | 90     |
| Total flux         | 700 lm   | LOR         | 100%   |
| Luminous efficacy  | 100 lm/W | ULOR        | 5%     |
|                    |          | Total power | 7 W    |