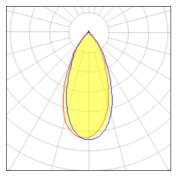

#### Light output 3 (integrated)

| Lamp type          | LED      | CCT         | 3000 K |
|--------------------|----------|-------------|--------|
| Nominal lamp power | 7 W      | CRI         | 90     |
| Total flux         | 700 lm   | LOR         | 100%   |
| Luminous efficacy  | 100 lm/W | ULOR        | 5%     |
|                    |          | Total power | 7 W    |