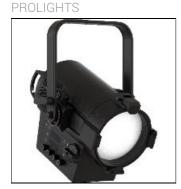

# Product data sheet

**ECLFRCTPSPCLK** ECLFRCTPSPCLK\_BLUE\_MED ZOOM\_HB

The new PC lenses from PROLIGHTS for the EclFresnel CT+ series are distinguished by their ability to optimize light intensity management and focus, ensuring uniform and well-directed illumination. These lenses allow for easy conversion of the EclFresnel CT+ S projectors from Fresnel to PC lens configurations, significantly broadening the range of applications—from theater productions to television studios—where precise control of light intensity and beam is essential. The kit is composed of the 150mm-6" PC lens and the front ring.