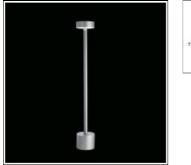

#### Mounting mode

Standing / Bollard

#### Shape and measurements

Height: 1.57 in Diameter: 4.72 in

Adjustability

Fixed