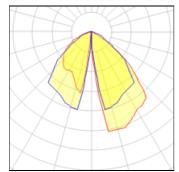

## Light output 1 (integrated)

Lamp type Nominal lamp power Total flux Luminous efficacy

LED 8.5 W 199 lm 23 lm/W CCT

CRI

LOR

4000 K 100% 8.5 W Total power

80