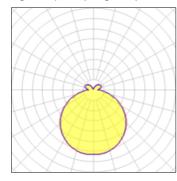

## Light output 1 (integrated)

| Lamp type          | LED     | CCT         | 3000 K |
|--------------------|---------|-------------|--------|
| Nominal lamp power | 4.5 W   | CRI         | 70     |
| Total flux         | 55 lm   | LOR         | 100%   |
| Luminous efficacy  | 12 lm/W | ULOR        | 17%    |
|                    |         | Total power | 4.5 W  |