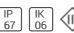

## Product data sheet

SIGMA LED 518096

FLOS







• Recessed light for outdoor installation on wall, ceiling or ground. • Configuration: turned aluminium body (EN AW 6060) with 15 micron anodizing for high resistance to corrosion. Methacrylate diffuser.

## Light output 1 (integrated)



| Lamp type          | LED     | CCT         | 3000 K |
|--------------------|---------|-------------|--------|
| Nominal lamp power | 4.5 W   | CRI         | 70     |
| Total flux         | 55 lm   | LOR         | 100%   |
| Luminous efficacy  | 12 lm/W | ULOR        | 17%    |
|                    |         | Total power | 4.5 W  |

Mounting mode

Ceiling recessed

Shape and measurements

Length: 2.56 in Width: 2.56 in Height: 2.76 in

Adjustability

Fixed

Electric

System power: 4.5 W Appliance Class: III

Protection

IP: 67 IK: 06