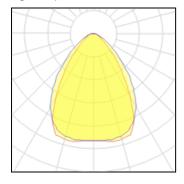

## Light output 1

| 1 x LED            |          |             |         |
|--------------------|----------|-------------|---------|
| Nominal lamp power | 5.98 W   | LOR         | 90%     |
| Lamp flux          | 1151 lm  | Total flux  | 1036 lm |
| Luminous efficacy  | 148 lm/W | Total power | 7 W     |
| CCT                | 4000 K   |             |         |
| CRI                | 90       |             |         |
|                    |          |             |         |