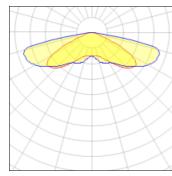

## Light output 1 (integrated)

| Lamp type          | LED      | CCT         | 2200 K |
|--------------------|----------|-------------|--------|
| Nominal lamp power | 129 W    | CRI         | 70     |
| Total flux         | 11930 lm | LOR         | 100%   |
| Luminous efficacy  | 92 lm/W  | Total power | 129 W  |