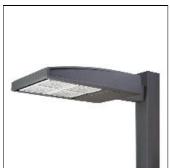

## Product data sheet

GAN GALLEON AREA/ROADWAY LUMINAIRE GAN-SA2D-722-U-RW

**COOPER LIGHTING** 

Choice of 16 high-efficiency, patented AccuLED Optics™, Lumen packages range from 4,200 - 80,800 (34W - 640W), Available in 2200K, 2700K, 3000K, 3500K, 4000K, 5000K or 5700K CCT, -40°C to 40°C operating range, optional 50°C high ambient, 120-277V 50/60Hz, 347V 60Hz or 480V 60Hz operation, IP66 rated housing and light square, 3G vibration rated, Pole, mast-arm or wall-mounted configurations, Fiveyear warranty

Mounting mode

Pole top mounted

Shape and measurements

Length: 30.00 in Width: 12.00 in Height: 0.39 in

Adjustability

Fixed

Electric

System power: 129 W