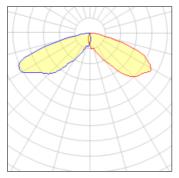

## Light output 1 (integrated)

| Lamp type          | LED     | CCT         | 5700 K |
|--------------------|---------|-------------|--------|
| Nominal lamp power | 129 W   | CRI         | 70     |
| Total flux         | 9839 lm | LOR         | 100%   |
| Luminous efficacy  | 76 lm/W | Total power | 129 W  |