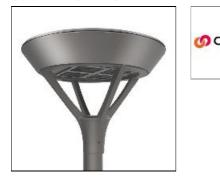

## Product data sheet

PMM MESA PMM-SA2D-760-U-SLR-HSS COOPER LIGHTING

Die-cast aluminum housing and door, Lumens packages ranging from 3,000 - 29,000 lumens, Choice of 13 high-efficiency, patented AccuLED Optics<sup>™</sup>, Base casting slip fits over a standard 3" O.D. tenon, Wall, single and dual-mount configurations available, 10kV/10vkA surge protection standard, LED fixture features a five-year warranty