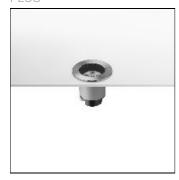

## Product data sheet

NEUTRON 1 FIXED ROUND FLOOR 07.9520/PW LED/7W/37°

FLOS

Adjustable recessed luminaire for ceilings or in ground applications, for LEDs or 12 volt halogen QR-CBC 35 lamps. Die-cast aluminum recessed housing, high corrosionresistance. 6mm tempered protection glass. Silicone seals. Stainless steel closing ring with fixing screws. PG9 cable gland with pre-wired 1 metre power loom. Finishes: matt black (04), grey (72), stainless steel (55), stainless steel dark copper (PB), stainless steel gold (PG), stainless steel black (PN).

Mounting mode

Floor recessed

Shape and measurements

Height: 4.73 in Diameter: 4.92 in

Adjustability

Fixed

Electric

System power: 7.2 W