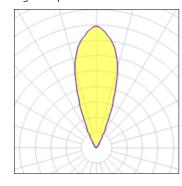

## Light output 1

| 1 x LED            |         |             |        |
|--------------------|---------|-------------|--------|
| Nominal lamp power | 7.2 W   | LOR         | 71%    |
| Lamp flux          | 318 lm  | ULOR        | 71%    |
| Luminous efficacy  | 31 lm/W | Total flux  | 225 lm |
| CCT                | 3000 K  | Total power | 7.2 W  |
| CRI                | 93      |             |        |