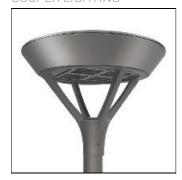

## Product data sheet

PMM MESA PMM-SA2C-730-U-SL4 COOPER LIGHTING

Die-cast aluminum housing and door, Lumens packages ranging from 3,000 - 29,000 lumens, Choice of 13 high-efficiency, patented AccuLED Optics™, Base casting slip fits over a standard 3" O.D. tenon, Wall, single and dual-mount configurations available, 10kV/10vkA surge protection standard, LED fixture features a five-year warranty