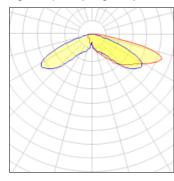

## Light output 1 (integrated)

| Lamp type          | LED      | CCT         | 3000 K |
|--------------------|----------|-------------|--------|
| Nominal lamp power | 113 W    | CRI         | 70     |
| Total flux         | 10943 lm | LOR         | 100%   |
| Luminous efficacy  | 97 lm/W  | Total power | 113 W  |