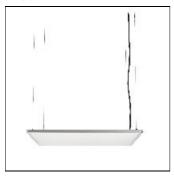

## Product data sheet

SUPER FLAT SUSPENSION 09.5010/LED/45W

FLOS

The Super Flat family has several square and rectangular versions, all of which are made of extruded aluminium and with angle brackets made of injected aluminium. The Super Flat has some especially designed guides, guaranteeing optimal light flow and great visual comfort. Energy losses are minimised with this efficient and innovative lighting system. The entire Super Flat family has been developed in suspended and surface mounted versions for greater product versatility. Thus, the suspended Super Flat is available in general lighting and in general plus accent light lighting via the incorporation of two spots (90x90 version only).

Mounting mode

Pendant

Shape and measurements

Length: 23.62 in Width: 23.62 in Height: 0.55 in

Adjustability

Fixed

Electric

System power: 45 W Appliance Class: 0