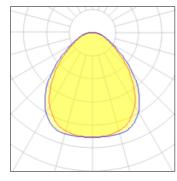

## Light output 1 (integrated)

| Lamp type          | LED     | CCT         | 3000 K |
|--------------------|---------|-------------|--------|
| Nominal lamp power | 45 W    | CRI         | 82     |
| Total flux         | 3147 lm | LOR         | 100%   |
| Luminous efficacy  | 70 lm/W | Total power | 45 W   |