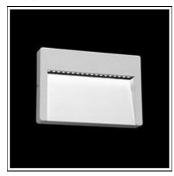

## Product data sheet

HYPERION LED - ALUMINIUM 527001.2

**FLOS** 

• Slim rectangular luminaire for outdoor installation on wall. • Configuration: die-cast structure. EN AB-47100 alloy (low copper content). • Double layer coating for high resistance to corrosion: The low copper Aluminium alloy is painted with a double coat using powders which are complaint with QUALICOAT standards: a first layer of epoxy powder (with excellent chemical and mechanical resistance) and a second finishing layer of polyester powder (resistant to UV rays and atmospheric agents). The entire painting process of the aluminium fitting starts from components which have been sand-blasted in advance to make the surface more porous and increase the adherence of the paint. Ares effects alkaline and acid washing to clean the surfaces completely, then rinses with demineralised water to remove any residue particles, subsequently a chemical conversion treatment is done to protect against rusting. • Moulded polycarbonate emitting unit and polished aluminium cover fixed by double-sided technical tape (to be ordered separately).

Mounting mode

Wall mounted

Shape and measurements

Length: 9.06 in Width: 6.30 in Height: 1.18 in

Adjustability

Fixed

Electric

System power: 10 W Appliance Class: II