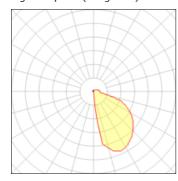

## Light output 1 (integrated)

| Lamp type          | LED     | CCT         | 6000 K |
|--------------------|---------|-------------|--------|
| Nominal lamp power | 10 W    | CRI         | 70     |
| Total flux         | 391 lm  | LOR         | 100%   |
| Luminous efficacy  | 39 lm/W | ULOR        | 6%     |
|                    |         | Total power | 10 W   |