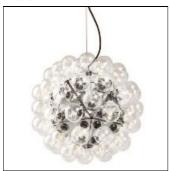

## Product data sheet

TARAXACUM 88 S1 F7430000

FLOS

Suspension fixture providing direct and reflected lighting. Structure formed by 20 pressed, polished aluminum triangles. 60 clear Globolux lamps housed around the structure. Steel ceiling fitting and rose. Steel suspension cable, length 5500 mm. Net weight 10,6 kg.