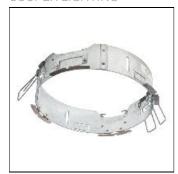

## Product data sheet

LDRT8B LED 8" ROUND RECESSED RETROFIT DOWNLIGHT LD8B10D010 ER8B10835 8LBSW0WMH

COOPER LIGHTING

Retrofit, remodel, install from below, downlight or wall wash, Excellent light control and low aperture brightness, Available for shallow or standard plenums; ENERGY STAR® qualified, Spun aluminum reflectors in a variety of finishes, 6 color temperatures: 2400K, 2700K, 3000K, 3500K, 4000K and 5000K CCT, CRI: 80, 90 or 97; D2W™ option from 3000K to 1850K, W2N Tunable White 2700K-6500K or 2000K-5000K, Lumens: 1,000-20,000; 0-10V dimming down to 1%, WaveLinx and DLVP connected lighting systems compatibility, 5-year warranty