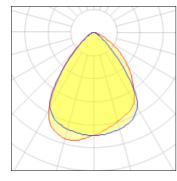

## Light output 1 (integrated)

| Lamp type          | LED      | CCT         | 3500 K |
|--------------------|----------|-------------|--------|
| Nominal lamp power | 10.2 W   | CRI         | 80     |
| Total flux         | 1130 lm  | LOR         | 100%   |
| Luminous efficacy  | 111 lm/W | Total power | 10.2 W |