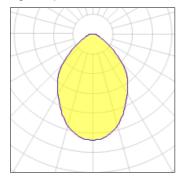

## Light output 1

| 1 | Х   | LED   |     |
|---|-----|-------|-----|
| Ν | loi | minal | lan |

Nominal lamp power 150 W
Lamp flux 900 lm
Luminous efficacy 6 lm/W
CCT 3000 K
CRI 100

LOR Total flux Total power 89% 801 lm 150 W