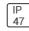

## Product data sheet

H7T SERIES
H7-401\_150R40SP
COOPER LIGHTING







Got Nail!™ bar hangers, Pass-N-Thru™ tool-less shortening of bar hangers, Slide-N-Side™ wire traps, Quick Connect wiring connectors included in junction box, Thermally protected, Die-formed housing and plaster frame, Housing may be removed from plaster frame for junction box access

## Light output 1



| 1 | Х   | LED   |     |
|---|-----|-------|-----|
| Ν | loi | minal | lan |

Nominal lamp power 150 W
Lamp flux 900 lm
Luminous efficacy 6 lm/W
CCT 3000 K
CRI 100

LOR Total flux Total power 89% 801 lm 150 W

Mounting mode

Ceiling recessed

Shape and measurements

Height: 0.39 in Diameter: 3.94 in

Adjustability

Fixed

Electric

System power: 150 W

Protection

IP: 47