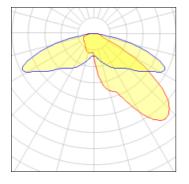

### Light output 1 (integrated)

| Lamp type          | LED      | CCT         | 2200 K |
|--------------------|----------|-------------|--------|
| Nominal lamp power | 34 W     | CRI         | 70     |
| Total flux         | 3737 lm  | LOR         | 100%   |
| Luminous efficacy  | 110 lm/W | Total power | 34 W   |