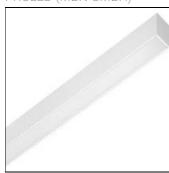

# Product data sheet

UNI-BRIGHT XLINE STRIP - HOUSING WHITE - WW XLS665W

PROLED (MBN GMBH)

Design aluminium profile equipped with Philips LED strip and acrylic cover, ensuring a powerful and uniform light distribution and a unique stylish atmosphere.

## Shape and measurements

Length: 73.82 in Width: 1.34 in Height: 3.15 in Weight: 4 kg