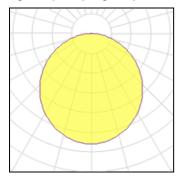

## Light output 1 (integrated)

| Lamp type          | LED     | CCT         | 3000 K |
|--------------------|---------|-------------|--------|
| Nominal lamp power | 39 W    | CRI         | 80     |
| Total flux         | 3200 lm | LOR         | 100%   |
| Luminous efficacy  | 82 lm/W | Total power | 39 W   |