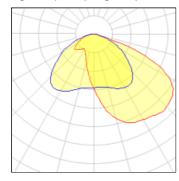

# Light output 1 (integrated)

| Lamp type          | LED      | CCT         | 4032 K |
|--------------------|----------|-------------|--------|
| Nominal lamp power | 209 W    | CRI         | 80     |
| Total flux         | 26860 lm | LOR         | 100%   |
| Luminous efficacy  | 129 lm/W | Total power | 209 W  |

### Glare protection

Glare protection: UGR < 19