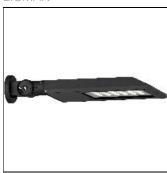

# Product data sheet

STEAMER WALL LUMINAIRES SE-90012-SU-T4-W40

LIGMAN

- Lamp LED - CRI Ra > 80 - MacAdam Ellipse 3 SDCM - Colour 3000K , 4000K - Die-cast aluminium housing and frame pre-treated before powder coating ensuring high corrosion resistance - Two cable entries for through wiring - Stainless steel fasteners in grade 316 - Highericiency PMMA lens - Durable silicone rubber gasket - Clear toughened glass - Integral control gear

#### Mounting mode

Wall mounted

#### Design

Color of housing: Black, White, Silver gray