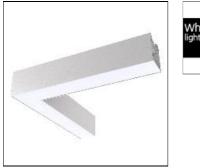

## Product data sheet

AVENUE METRO OPAL DIRECT/INDIRECT AOAPHC33KW

WHITECROFT

Corner - Modular linear LED system with a modern minimalist aesthetic for continuous or stand alone applications. TP(a) Opal diffuser for general, circulation and feature areas. Direct/Indirect has integral uplight with 80% downlight, 20% uplight ratio. Create long lines and angles of light with a seamless aesthetic – as Whitecroft Lighting AVENUE METRO. 4000K