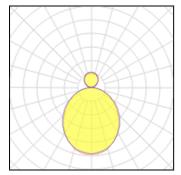

## Light output 2 (integrated)

| Lamp type          | LED     | CCT         | 3000 K |
|--------------------|---------|-------------|--------|
| Nominal lamp power | 15.5 W  | CRI         | 80     |
| Total flux         | 1504 lm | LOR         | 100%   |
| Luminous efficacy  | 97 lm/W | Total power | 15.5 W |