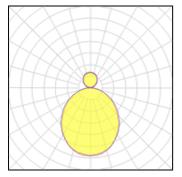

## Light output 1 (integrated)

| Lamp type          | LED     | CCT         | 3000 K |
|--------------------|---------|-------------|--------|
| Nominal lamp power | 18.5 W  | CRI         | 80     |
| Total flux         | 1791 lm | LOR         | 100%   |
| Luminous efficacy  | 97 lm/W | Total power | 18.5 W |