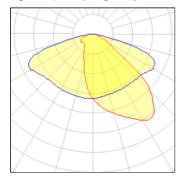

## Light output 1 (integrated)

| Lamp type          | LED      | CCT         | 4032 K |
|--------------------|----------|-------------|--------|
| Nominal lamp power | 37.4 W   | CRI         | 80     |
| Total flux         | 4773 lm  | LOR         | 100%   |
| Luminous efficacy  | 128 lm/W | Total power | 37.4 W |

## Glare protection

Glare protection: UGR < 19