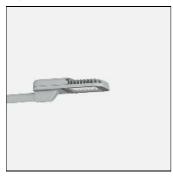

# Product data sheet

POWERMISSION 2 STREET LIGHTING LUMINAIRES PO29-GP041-ME-W40

LIGMAN

- Lamp LED - CRI Ra > 80 - MacAdam Ellipse 3 SDCM - Colour 3000K , 4000K - Die-cast aluminium housing pre-treated before powder coating ensuring high corrosion resistance - Thermal heat dissipation body - Stainless steel fasteners in grade 316 - Durable silicone rubber gasket - Clear, impact-resistant, toughened glass diffuser - Surge protection 10 kV