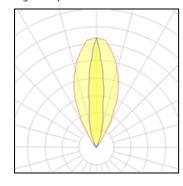

#### Light output 1

| I X LED            |
|--------------------|
| Nominal lamp power |
| Lamp flux          |
| Luminous efficacy  |
| CCT                |
| CRI                |

| 7.3 W    |
|----------|
| 950 lm   |
| 130 lm/W |
| 3000 K   |
| 80       |
|          |

68% 68% 646 lm

7.3 W