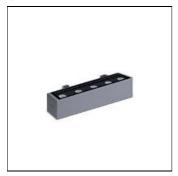

# Product data sheet

SIRIUS 300 - CV WALL WASHER 8033-H-2-552-XX

UNILAMP

A brand new linear light family features various mounting application types including In-ground walk over, wall mounted, wall recessed, suspension and even permanently submersion stage. SIRIUS utilized the latest LED technology from world renowned manufactures with the choices of multiple light distributions. It offered narrow beam, medium beam, wide beam, asymmetric wall washer, wash glazing, bi-symmetric and much more. Thanks to a screw-less, clear and clean-cut design SIRIUS can be installed in most application where a decent architectural expression is required. Diversity types of connecting accessory is available for this linear light family.

## Mounting mode

Wall mounted

#### Shape and measurements

Length: 2.16 in Width: 8.29 in Height: 1.57 in