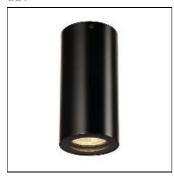

## Product data sheet

ENOLA B 151810

SLV

The puristic ENOLA\_B CL-1 surface mounted light features an aluminium and steel construction that is available with a black, white, brass or silver grey housing. With its built-in GU10 high volt holder, the ENOLA\_B CL-1 is ready for direct connection to 230V mains supply.

Mounting mode

Ceiling mounted

Shape and measurements

Length: 2.68 in Width: 2.68 in Height: 5.31 in Weight: 0.329 kg

Adjustability

Fixed

Electric

System power: 4 W Appliance Class: I