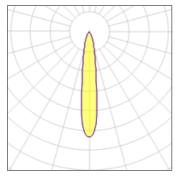

### 1 x LED

| I A LLD            |         |             |         |
|--------------------|---------|-------------|---------|
| Nominal lamp power | 23 W    | LOR         | 82%     |
| Lamp flux          | 2000 lm | Total flux  | 1647 lm |
| Luminous efficacy  | 87 lm/W | Total power | 23 W    |
| CCT                | 3000 K  |             |         |
| CRI                | 94      |             |         |
|                    |         |             |         |