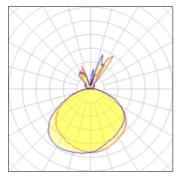

### 1 x General service incandescent lamp

| I | Nominal lamp power | 100 W   | Socket      | E27    |
|---|--------------------|---------|-------------|--------|
| l | _amp flux          | 1340 lm | LOR         | 46%    |
| l | _uminous efficacy  | 6 lm/W  | ULOR        | 8%     |
| ( | ССТ                | 2688 K  | Total flux  | 615 lm |
| ( | CRI                | 99      | Total power | 100 W  |
|   |                    |         |             |        |