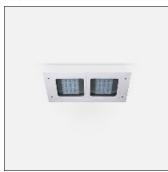

# Product data sheet

POWERVISION 56 RECESSED LOW BAY LUMINAIRES PW69-GP108-T2-W40

LIGMAN

- Lamp LED - CRI Ra > 80 - MacAdam Ellipse 3 SDCM - Colour 3000K , 4000K - Extruded aluminium pre-treated before powder coating ensuring high corrosion resistance - Thermal heat dissipation body - Single cable entry - Through wiring on request - Stainless steel fasteners in grade 316 - Durable silicone rubber gasket - Clear, impact-resistant, toughened glass diffuser - Integral control gear

# Mounting mode

Ceiling mounted

## Shape and measurements

Length: 18.90 in Width: 12.80 in Height: 4.02 in Weight: 9 kg

#### Design

Color of housing: Black, White, Silver gray