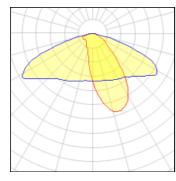

## Light output 1 (integrated)

| Lamp type          | LED      | CCT         | 4032 K |
|--------------------|----------|-------------|--------|
| Nominal lamp power | 105 W    | CRI         | 80     |
| Total flux         | 12544 lm | LOR         | 100%   |
| Luminous efficacy  | 119 lm/W | Total power | 105 W  |

# Glare protection

Glare protection: UGR < 19