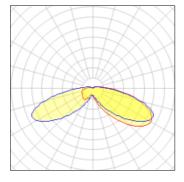

## Light output 1 (integrated)

| Lamp type          | LED     | CCT         | 3000 K |
|--------------------|---------|-------------|--------|
| Nominal lamp power | 96 W    | CRI         | 70     |
| Total flux         | 8379 lm | LOR         | 100%   |
| Luminous efficacy  | 87 lm/W | ULOR        | 9%     |
|                    |         | Total power | 96 W   |