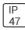

## Product data sheet

MAO LED MEDICAL AMBIENT OPEN MAO-G-24-2-LD4-3-HI

COOPER LIGHTING







2x2, 2x4 sizes, Matte white architectural paint, Anti-microbial paint available, Frosted lens or clear acrylic lens with perf inlay, Low voltage controller available, Lens gasket available to seal lens to housing

## Light output 1 (integrated)



| Lamp type          | LED     | CCT         | 3000 K |
|--------------------|---------|-------------|--------|
| Nominal lamp power | 67.5 W  | CRI         | 85     |
| Total flux         | 5913 lm | LOR         | 100%   |
| Luminous efficacy  | 88 lm/W | Total power | 67.5 W |

Mounting mode

Ceiling recessed

Shape and measurements

Height: 0.39 in Diameter: 24.00 in

Adjustability

Fixed

Electric

System power: 67.5 W

Protection

IP: 47