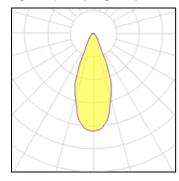

## Light output 1 (integrated)

| Lamp type          | LED     | CCT         | 4000 K |
|--------------------|---------|-------------|--------|
| Nominal lamp power | 27.2 W  | CRI         | 80     |
| Total flux         | 2142 lm | LOR         | 100%   |
| Luminous efficacy  | 79 lm/W | Total power | 27.2 W |