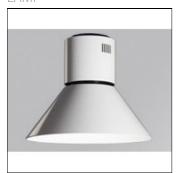

## Product data sheet

STORMBELL 3000 NW FL WH/BK. ST117030FL840NBW + STBE420W

LAMP

Suspended downlight model STORMBELL 3000 NW FL WH/BK., LAMP brand. Made of shiny white extruded and injected aluminum body. Model for COB with neutral white color temperature and control gear included on white decorative rose. Flood aluminum reflector. Insulation class I.

Mounting mode

Pendant, Ceiling mounted

Shape and measurements

Height: 13.62 in Diameter: 16.54 in

Adjustability

Fixed

Electric

System power: 27.2 W Appliance Class: II