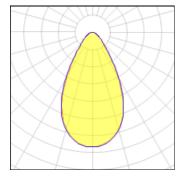

### Light output 1 (integrated)

| Lamp type          | LED      | CCT         | 4032 K |
|--------------------|----------|-------------|--------|
| Nominal lamp power | 104 W    | CRI         | 80     |
| Total flux         | 13932 lm | LOR         | 100%   |
| Luminous efficacy  | 134 lm/W | Total power | 104 W  |

### Glare protection

Glare protection: UGR < 19