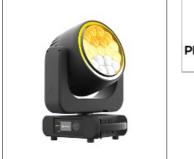

# Product data sheet

ASTRAWASH37PIX

ASTRAWASH37PIX\_5600K\_MIN ZOOM PROLIGHTS

The Astra Wash37PIX is a powerful LED moving wash light, designed for large stages, arena tours and venues. The 37x40W Osram RGBW LED light source, plus the exterior pixel ring, make this fixture the most powerful LED wash in its class. The unit features an extremely highefficiency optical system capable of zooming from 4° to 54°, creating beautiful convergence in-air effects and smooth wash spreads. The Astra Wash37PIX is single pixel controllable, with multiple on-board effects, and allows access to a precise and advanced white and colour control, all through DMX, CRMX+W-DMX, Art-Net, sACN, Kling-Net and RDM. Features: Silent operation, smooth and fast movements Zoom from 4° to 54° with high optical efficiency Pixel and ring control, precise white CCT, multiple FX and colour features