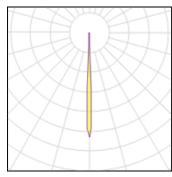

# Light output 1

# 1 x LED Nominal lamp power Lamp flux Luminous efficacy CCT

CRI

838.5 W 8034 lm 10 lm/W 5571 K 71 LOR Total flux Total power

100% 8050 lm 1227 W