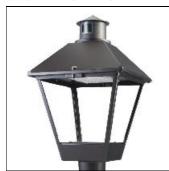

## Product data sheet

LXF/LXT LEXINGTON HID/LED LXF.LXT-PA1-30-750-U-5WQ-CL

COOPER LIGHTING

Aluminum housing, top, and base, Greater than 98% life at 60,000 hours ( $40^{\circ}$ C) (LED), Up to 140 lumens per watt, Lumen packages ranging from 2,000 – 11,000 lumens, Self-aligning pole-top fitter fits 2-3/8" and 3" O.D. tenons, Optional NEMA photocontrol receptacle, Five-year warranty (LED)