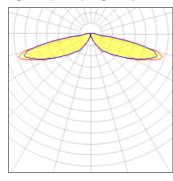

## Light output 1 (integrated)

| Lamp type          | LED      | CCT         | 5000 K |
|--------------------|----------|-------------|--------|
| Nominal lamp power | 31 W     | CRI         | 70     |
| Total flux         | 3991 lm  | LOR         | 100%   |
| Luminous efficacy  | 129 lm/W | ULOR        | 2%     |
|                    |          | Total nower | 31 W   |