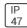

## Product data sheet

LXF/LXT LEXINGTON HID/LED LXF.LXT-PA1-30-750-U-5WQ-CL

COOPER LIGHTING







Aluminum housing, top, and base, Greater than 98% life at 60,000 hours ( $40^{\circ}$ C) (LED), Up to 140 lumens per watt, Lumen packages ranging from 2,000 – 11,000 lumens, Self-aligning pole-top fitter fits 2-3/8" and 3" O.D. tenons, Optional NEMA photocontrol receptacle, Five-year warranty (LED)

## Light output 1 (integrated)



| Lamp type          | LED      | CCT         | 5000 K |
|--------------------|----------|-------------|--------|
| Nominal lamp power | 31 W     | CRI         | 70     |
| Total flux         | 3991 lm  | LOR         | 100%   |
| Luminous efficacy  | 129 lm/W | ULOR        | 2%     |
|                    |          | Total nower | 31 W   |

Mounting mode

Pole top mounted

Shape and measurements

Height: 10.00 in Diameter: 14.00 in

Adjustability

Fixed

Elec