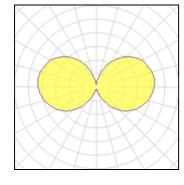

## 1 x Compact fluorescent lamp

| Nominal lamp power | 23 W    | LOR         | 40%    |
|--------------------|---------|-------------|--------|
| Lamp flux          | 1500 lm | ULOR        | 21%    |
| Luminous efficacy  | 26 lm/W | Total flux  | 597 lm |
| CCT                | 2571 K  | Total power | 23 W   |
| CRI                | 90      |             |        |