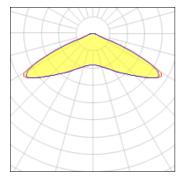

### Light output 1 (integrated)

| LED      | CCT               | 2200 K                    |
|----------|-------------------|---------------------------|
| 129 W    | CRI               | 70                        |
| 12038 lm | LOR               | 100%                      |
| 93 lm/W  | Total power       | 129 W                     |
|          | 129 W<br>12038 lm | 129 W CRI<br>12038 lm LOR |