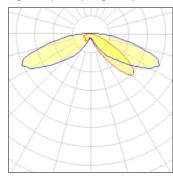

## Light output 1 (integrated)

| Lamp type          | LED     | CCT         | 3000 K |
|--------------------|---------|-------------|--------|
| Nominal lamp power | 96 W    | CRI         | 80     |
| Total flux         | 7523 lm | LOR         | 100%   |
| Luminous efficacy  | 78 lm/W | ULOR        | 3%     |
|                    |         | Total nower | 96 W   |