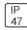

## Product data sheet

LXF/LXT LEXINGTON HID/LED LXF.LXT-PA1-100-830-U-T2U-A

COOPER LIGHTING







Aluminum housing, top, and base, Greater than 98% life at 60,000 hours ( $40^{\circ}$ C) (LED), Up to 140 lumens per watt, Lumen packages ranging from 2,000 – 11,000 lumens, Self-aligning pole-top fitter fits 2-3/8" and 3" O.D. tenons, Optional NEMA photocontrol receptacle, Five-year warranty (LED)

## Light output 1 (integrated)



| Lamp type          | LED     | CCT         | 3000 K |
|--------------------|---------|-------------|--------|
| Nominal lamp power | 96 W    | CRI         | 80     |
| Total flux         | 7523 lm | LOR         | 100%   |
| Luminous efficacy  | 78 lm/W | ULOR        | 3%     |
|                    |         | Total nower | 96 W   |

Mounting mode

Pole top mounted

Shape and measurements

Height: 10.00 in Diameter: 14.00 in

Adjustability

Fixed

Electric