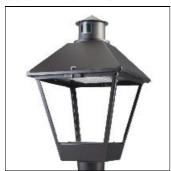

## Product data sheet

LXF/LXT LEXINGTON HID/LED LXF.LXT-PA1-100-830-U-T2U-A

COOPER LIGHTING

Aluminum housing, top, and base, Greater than 98% life at 60,000 hours ( $40^{\circ}$ C) (LED), Up to 140 lumens per watt, Lumen packages ranging from 2,000 – 11,000 lumens, Self-aligning pole-top fitter fits 2-3/8" and 3" O.D. tenons, Optional NEMA photocontrol receptacle, Five-year warranty (LED)

Mounting mode

Pole top mounted

Shape and measurements

Height: 10.00 in Diameter: 14.00 in

Adjustability

Fixed

Electric

System power: 96 W