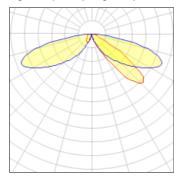

## Light output 1 (integrated)

| Lamp type          | LFD      | CCT         | 5700 K |
|--------------------|----------|-------------|--------|
| Lamp type          | LLD      | CCT         | 3700 K |
| Nominal lamp power | 96 W     | CRI         | 70     |
| Total flux         | 10139 lm | LOR         | 100%   |
| Luminous efficacy  | 106 lm/W | Total power | 96 W   |