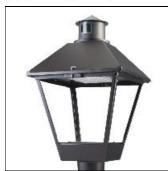

## Product data sheet

LXF/LXT LEXINGTON HID/LED LXF.LXT-PA1-100-760-U-T2U

COOPER LIGHTING

Aluminum housing, top, and base, Greater than 98% life at 60,000 hours ( $40^{\circ}$ C) (LED), Up to 140 lumens per watt, Lumen packages ranging from 2,000 – 11,000 lumens, Self-aligning pole-top fitter fits 2-3/8" and 3" O.D. tenons, Optional NEMA photocontrol receptacle, Five-year warranty (LED)

Mounting mode

Pole top mounted

Shape and measurements

Height: 0.39 in Diameter: 14.00 in

Adjustability

Fixed

Electric

System power: 96 W