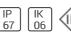

## Product data sheet

RHO LED 517133

FLOS







• Recessed light for outdoor installation on wall, ceiling or ground. • Configuration: turned aluminium body (EN AW 6060) with 15 micron anodizing for high resistance to corrosion. Methacrylate diffuser.

## Light output 1 (integrated)



| Lamp type          | LED    | CCT         | 3000 K |
|--------------------|--------|-------------|--------|
| Nominal lamp power | 2.3 W  | CRI         | 80     |
| Total flux         | 12 lm  | LOR         | 100%   |
| Luminous efficacy  | 5 lm/W | ULOR        | 17%    |
|                    |        | Total power | 23W    |

Mounting mode

Ceiling recessed

Shape and measurements

Height: 2.05 in Diameter: 1.93 in

Adjustability

Fixed

Electric

System power: 2.3 W Appliance Class: III

Protection

IP: 67 IK: 06