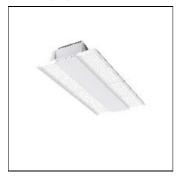

## Product data sheet

FLIGHT SPORT VITALITY FVSWY24K

WHITECROFT

Surface or suspended IK10 impact protected LED luminaire with extruded aluminium LED housing and clear polycarbonate lens optics.

Supplied with first fix bracket and plug connector for easy installation. The LED module is easily replaced without tools for simple future upgrades and replacement ensuring a sustainable lighting solution. Materials and manufacturing facility independently accredited by Cradle to Cradle TM Products Innovation Institute - as Whitecroft Lighting FLIGHT SPORT VITALITY