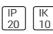

## Product data sheet

FLIGHT SPORT VITALITY FVSWY24K

WHITECROFT







Surface or suspended IK10 impact protected LED luminaire with extruded aluminium LED housing and clear polycarbonate lens optics.

Supplied with first fix bracket and plug connector for easy installation. The LED module is easily replaced without tools for simple future upgrades and replacement ensuring a sustainable lighting solution. Materials and manufacturing facility independently accredited by Cradle to Cradle TM Products Innovation Institute - as Whitecroft Lighting FLIGHT SPORT VITALITY

## Light output 1 (integrated)



| Lamp type          | LE      |
|--------------------|---------|
| Nominal lamp power | 103.4   |
| Total flux         | 18173 l |
| Luminous efficacy  | 176 lm/ |

| LED      | CCT         | 4000 K  |
|----------|-------------|---------|
| 103.4 W  | CRI