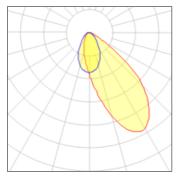

### Light output 1

## 1 x I FD

| I X LED            |         |             |        |
|--------------------|---------|-------------|--------|
| Nominal lamp power | 10.5 W  | LOR         | 55%    |
| Lamp flux          | 890 lm  | Total flux  | 494 lm |
| Luminous efficacy  | 85 lm/W | Total power | 10.5 W |
| CCT                | 3000 K  |             |        |
| CRI                | 80      |             |        |
|                    |         |             |        |