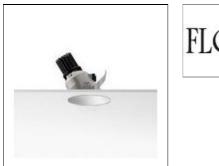

# Product data sheet

EASY KAP 105 03.4463.B1/LED ARRAY/10,5W FLOS

Embedded light fixture for LED light source. Mounting frame not required. Power supply not included.

### Mounting mode

Ceiling recessed

# Shape and measurements

Height: 5.91 in Diameter: 4.13 in