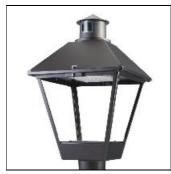

## Product data sheet

LXF/LXT LEXINGTON HID/LED LXF.LXT-PA1-20-730-U-T2R

COOPER LIGHTING

Aluminum housing, top, and base, Greater than 98% life at 60,000 hours ( $40^{\circ}$ C) (LED), Up to 140 lumens per watt, Lumen packages ranging from 2,000 – 11,000 lumens, Self-aligning pole-top fitter fits 2-3/8" and 3" O.D. tenons, Optional NEMA photocontrol receptacle, Five-year warranty (LED)