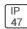

## Product data sheet

LXF/LXT LEXINGTON HID/LED LXF.LXT-PA1-20-730-U-T2R

COOPER LIGHTING







Aluminum housing, top, and base, Greater than 98% life at 60,000 hours ( $40^{\circ}$ C) (LED), Up to 140 lumens per watt, Lumen packages ranging from 2,000 – 11,000 lumens, Self-aligning pole-top fitter fits 2-3/8" and 3" O.D. tenons, Optional NEMA photocontrol receptacle, Five-year warranty (LED)

## Light output 1 (integrated)



| Lamp type          | LED      | CCT         | 3000 K |
|--------------------|----------|-------------|--------|
| Nominal lamp power | 21 W     | CRI         | 70     |
| Total flux         | 2502 lm  | LOR         | 100%   |
| Luminous efficacy  | 119 lm/W | Total power | 21 W   |

Mounting mode

Pole top mounted

Shape and measurements

Height: 0.39 in Diameter: 14.00 in

Adjustability

Fixed

Electric

System power: 21 W

Protection

IP: 47