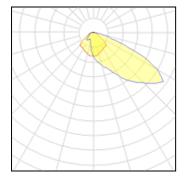

### Light output 1

| 1 x LED            |          |             |         |
|--------------------|----------|-------------|---------|
| Nominal lamp power | 25 W     | LOR         | 72%     |
| Lamp flux          | 3090 lm  | Total flux  | 2221 lm |
| Luminous efficacy  | 124 lm/W | Total power | 28 W    |
| CCT                | 4000 K   |             |         |
| CRI                | 80       |             |         |
|                    |          |             |         |