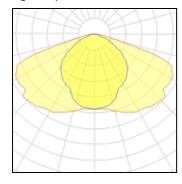

LOR Total flux 6103 lm Total power

88%

54 W

Mounting mode

Pole top mounted

Shape and measurements

Height: 2.36 in Diameter: 19.69 in Weight: 8 kg

Electric