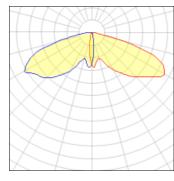

## Light output 1 (integrated)

| Lamp type          | LED      | CCT         | 2200 K |
|--------------------|----------|-------------|--------|
| Nominal lamp power | 225 W    | CRI         | 70     |
| Total flux         | 15549 lm | LOR         | 100%   |
| Luminous efficacy  | 69 lm/W  | Total power | 225 W  |