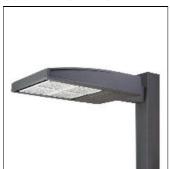

## Product data sheet

GAN GALLEON AREA/ROADWAY LUMINAIRE GAN-SA4C-722-U-SLR-HSS

**COOPER LIGHTING** 

Choice of 16 high-efficiency, patented AccuLED Optics™, Lumen packages range from 4,200 – 80,800 (34W – 640W), Available in 2200K, 2700K, 3000K, 3500K, 4000K, 5000K or 5700K CCT, -40°C to 40°C operating range, optional 50°C high ambient, 120-277V 50/60Hz, 347V 60Hz or 480V 60Hz operation, IP66 rated housing and light square, 3G vibration rated, Pole, mast-arm or wall-mounted configurations, Five-year warranty

Mounting mode

Pole top mounted

Shape and measurements

Length: 30.00 in Width: 12.00 in Height: 0.39 in

Adjustability

Fixed

Electric

System power: 225 W