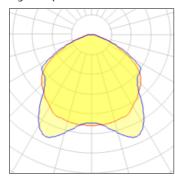

#### Light output 1

| 1 | Χ | Induction | lamp |
|---|---|-----------|------|
|---|---|-----------|------|

| Nominal lamp power | 55 W    |
|--------------------|---------|
| Lamp flux          | 3500 lm |
| Luminous efficacy  | 47 lm/W |
| CCT                | 4000 K  |
| CRI                | 99      |

LOR 74%
Total flux 2600 lm
Total power 55 W