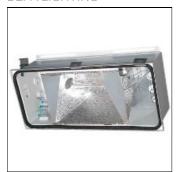

### TUNN QL 55W SKJERM 110087

DEFA LIGHTING

Syrefast stål AISI 316L lakkert i RAL7035. Tunnellarmatur med QL lampe

#### Shape and measurements

Length: 17.91 in Width: 14.17 in Height: 8.66 in

#### Design

Color of housing: Silver gray