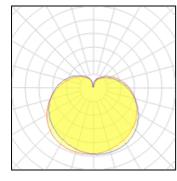

## Light output 1

| 1 x LED            |
|--------------------|
| Nominal lamp power |
| Lamp flux          |
| Luminous efficacy  |
| CCT                |
| CRI                |

| 8.38 W  |  |
|---------|--|
| 962 lm  |  |
| 97 lm/W |  |
| 7006 K  |  |
| 83      |  |
|         |  |

| LOR         | 100%   |
|-------------|--------|
| ULOR        | 29%    |
| Total flux  | 962 lm |
| Total power | 9.87 W |