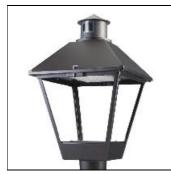

## Product data sheet

LXF/LXT LEXINGTON HID/LED LXF.LXT-PA1-40-722-U-T4W-A

COOPER LIGHTING

Aluminum housing, top, and base, Greater than 98% life at 60,000 hours ( $40^{\circ}$ C) (LED), Up to 140 lumens per watt, Lumen packages ranging from 2,000 – 11,000 lumens, Self-aligning pole-top fitter fits 2-3/8" and 3" O.D. tenons, Optional NEMA photocontrol receptacle, Five-year warranty (LED)

Mounting mode

Pole top mounted

Shape and measurements

Height: 10.00 in Diameter: 14.00 in

Adjustability

Fixed

Electric

System power: 40 W