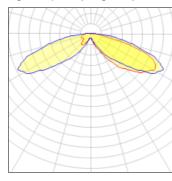

## Light output 1 (integrated)

| Lamp type          | LED     | CCT         | 2200 K |
|--------------------|---------|-------------|--------|
| Nominal lamp power | 40 W    | CRI         | 70     |
| Total flux         | 3497 lm | LOR         | 100%   |
| Luminous efficacy  | 87 lm/W | ULOR        | 4%     |
|                    |         | Total power | 40 W   |