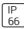

## Product data sheet

140W LED FLOODLIGHT (MB51) TYPE 1 (3000K) S2266 LEDXION K10119

NIKKON







NIKKON LEDXION K10119 140W LED Floodlight (MB51) Type 1 (3000K)

## Light output 1



| I X LED            |        |
|--------------------|--------|
| Nominal lamp power | 14     |
| Lamp flux          | 18480  |
| Luminous efficacy  | 116 ln |
| CCT                | 296    |
| CRI                |        |

| 140 W   | LOR         | 93%      |
|---------|-------------|----------|
| 8480 lm | Total flux  | 17256 lm |
| 16 lm/W | Total power | 148.31 W |
| 2962 K  |             |          |

Mounting mode

Pole top mounted

Shape and measurements

Length: 3.94 in Width: 3.94 in Height: 3.94 in

Adjustability

Tiltable

Electric

System power: 148.31 W

99

Protection

IP: 66