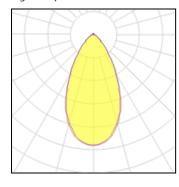

## Light output 1

| I X LED            |        |
|--------------------|--------|
| Nominal lamp power | 14     |
| Lamp flux          | 18480  |
| Luminous efficacy  | 116 ln |
| CCT                | 296    |
| CRI                |        |

| 140 W   | LOR         | 93%      |
|---------|-------------|----------|
| 8480 lm | Total flux  | 17256 lm |
| 16 lm/W | Total power | 148.31 W |
| 2962 K  |             |          |

Mounting mode

Pole top mounted