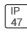

## Product data sheet

LXF/LXT LEXINGTON HID/LED LXF.LXT-PA1-40-730-U-SL3-CL

COOPER LIGHTING







Aluminum housing, top, and base, Greater than 98% life at 60,000 hours ( $40^{\circ}$ C) (LED), Up to 140 lumens per watt, Lumen packages ranging from 2,000 – 11,000 lumens, Self-aligning pole-top fitter fits 2-3/8" and 3" O.D. tenons, Optional NEMA photocontrol receptacle, Five-year warranty (LED)

## Light output 1 (integrated)



| Lamp type          | LED      | CCT         | 3000 K |
|--------------------|----------|-------------|--------|
| Nominal lamp power | 40 W     | CRI         | 70     |
| Total flux         | 4368 lm  | LOR         | 100%   |
| Luminous efficacy  | 109 lm/W | ULOR        | 2%     |
|                    |          | Total nower | 40 W   |

Mounting mode

Pole top mounted

Shape and measurements

Height: 10.00 in Diameter: 14.00 in

Adjustability

Fixed

Elec