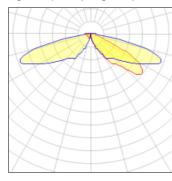

## Light output 1 (integrated)

| Lamp type          | LED      | CCT         | 3000 K |
|--------------------|----------|-------------|--------|
| Nominal lamp power | 40 W     | CRI         | 70     |
| Total flux         | 4368 lm  | LOR         | 100%   |
| Luminous efficacy  | 109 lm/W | ULOR        | 2%     |
|                    |          | Total nower | 40 W   |