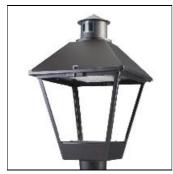

## Product data sheet

LXF/LXT LEXINGTON HID/LED LXF.LXT-PA1-40-730-U-SL3-CL

COOPER LIGHTING

Aluminum housing, top, and base, Greater than 98% life at 60,000 hours ( $40^{\circ}$ C) (LED), Up to 140 lumens per watt, Lumen packages ranging from 2,000 – 11,000 lumens, Self-aligning pole-top fitter fits 2-3/8" and 3" O.D. tenons, Optional NEMA photocontrol receptacle, Five-year warranty (LED)

Mounting mode

Pole top mounted

Shape and measurements

Height: 10.00 in Diameter: 14.00 in

Adjustability

Fixed

Electric

System power: 40 W